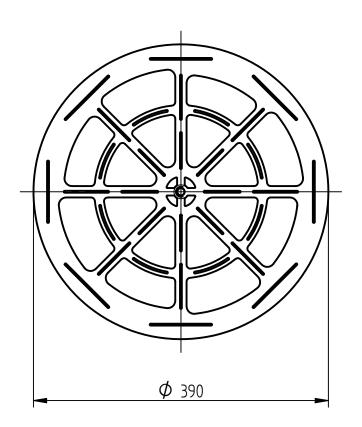

## Product Specification

Ord.-No.: 103 102

**Specification:** Support plate for concrete base 12-25 kg

Plastic black, Ø 390 mm

**Performance:** Support plate for concrete base 12-25 kg to protect the synthetic roofing

membranes.

The support plate for concrete base is urgently necessary on synthetic roofing membranes.

| Material     | PE-EVA, black, without plasticizer                      |
|--------------|---------------------------------------------------------|
| Slot         | Ø 390 mm                                                |
| Properties   | Neutral to all conventional synthetic roofing membranes |
| Weight       | 187,5 g                                                 |
| Packing unit | 1 unit                                                  |