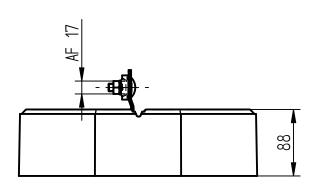

## **Product Specification**

Ord.-No.: 103 191

**Specification:** Concrete base, 16 kg, Ø 335 mm

with wedge connection clamp, V2A

Performance:

Concrete base with J.Pröpster-wedge technology (wedge connection clamp) to protect roof structures on flat roofs for Optimal air-termination rods  $\emptyset$  16/10 mm (without thread) or tubular air-termination rods  $\emptyset$  16x3/10mm (without thread).

On synthetic roofing membranes a support plate for concrete bases is necessary.

| Material               | frostproof concrete (C45/55) |
|------------------------|------------------------------|
| Necessary set-up area  | Ø 335 mm                     |
| Wedge connection clamp | Stainless steel V2A          |
| Weight                 | 16 kg                        |
| Standard reference     | DIN EN 62561-1               |
| Packing unit           | 1 unit                       |
|                        |                              |