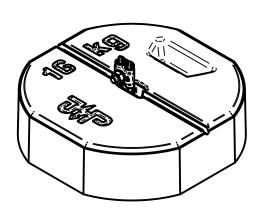

## **Product Specification**

Ord.-No.: 103 191

**Specification:** Concrete base, 16 kg, Ø 335 mm

with wedge connection clamp, V2A

Performance:

Concrete base with J.Pröpster-wedge technology (wedge connection clamp) to protect roof structures on flat roofs for Optimal air-termination rods  $\emptyset$  16/10 mm (without thread) or tubular air-termination rods  $\emptyset$  16x3/10mm (without thread).

On synthetic roofing membranes a support plate for concrete bases is necessary.

| Material               | frostproof concrete (C45/55) |
|------------------------|------------------------------|
| Necessary set-up area  | Ø 335 mm                     |
| Wedge connection clamp | Stainless steel V2A          |
| Weight                 | 16 kg                        |
| Standard reference     | DIN EN 62561-1               |
| Packing unit           | 1 unit                       |
|                        |                              |