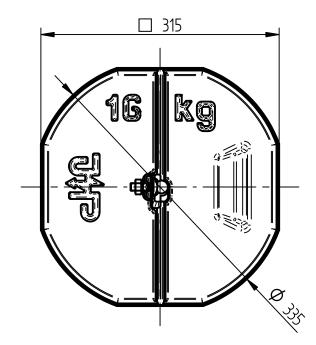

## **Product Specification**

Ord.-No.: 103 191

**Specification:** Concrete base, 16 kg, Ø 335 mm

with wedge connection clamp, V2A

Performance:

Concrete base with J.Pröpster-wedge technology (wedge connection clamp) to protect roof structures on flat roofs for Optimal air-termination rods  $\emptyset$  16/10 mm (without thread) or tubular air-termination rods  $\emptyset$  16x3/10mm (without thread).

On synthetic roofing membranes a support plate for concrete bases is necessary.

| Material               | frostproof concrete (C45/55) |
|------------------------|------------------------------|
| Necessary set-up area  | Ø 335 mm                     |
| Wedge connection clamp | Stainless steel V2A          |
| Weight                 | 16 kg                        |
| Standard reference     | DIN EN 62561-1               |
| Packing unit           | 1 unit                       |
|                        |                              |